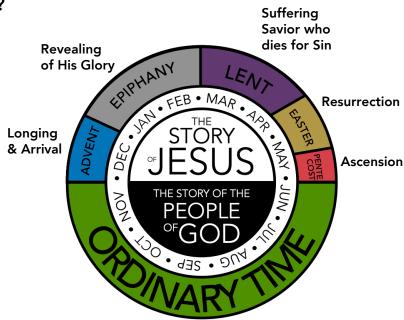

# WHAT IS THE LITURGICAL CALENDAR?

The Church calendar, a nearly 1600 year-old resource, reflects the storyline of the Gospel. Beginning in Advent, the flow of the Church Year tells the story of Jesus. The seasons of Advent, Christmas, and Epiphany take us through the experience of longing for a Rescuer, His arrival, and the revealing of His glory to us. Lent and Easter help us experience the reality of our own sin, and our need for a suffering Savior who dies and rises from the dead to free us from our sin and give us new life. The Day of Pentecost (marked in red) and the season of Ordinary Time help us see the part we play in God's Story as we embrace our role as missionaries of Christ now ascended to the Father who has poured out His Holy Spirit on the Church, sending us with the Gospel to our neighbors and to the nations as we await His return. The CFEB readings and message series seek to align with these high points during the Church Year, even reflecting the colors of the Church calendar. Therefore, through the readings the books of the Bible are not read in order, but in light of their doctrinal focus and alignment with the rhythm of the Church year.

## SENSIVITY TO THE CHURCH CALENDAR

The Church calendar reflects the storyline of the Gospel as does the selection and order of the books in the reading plan.